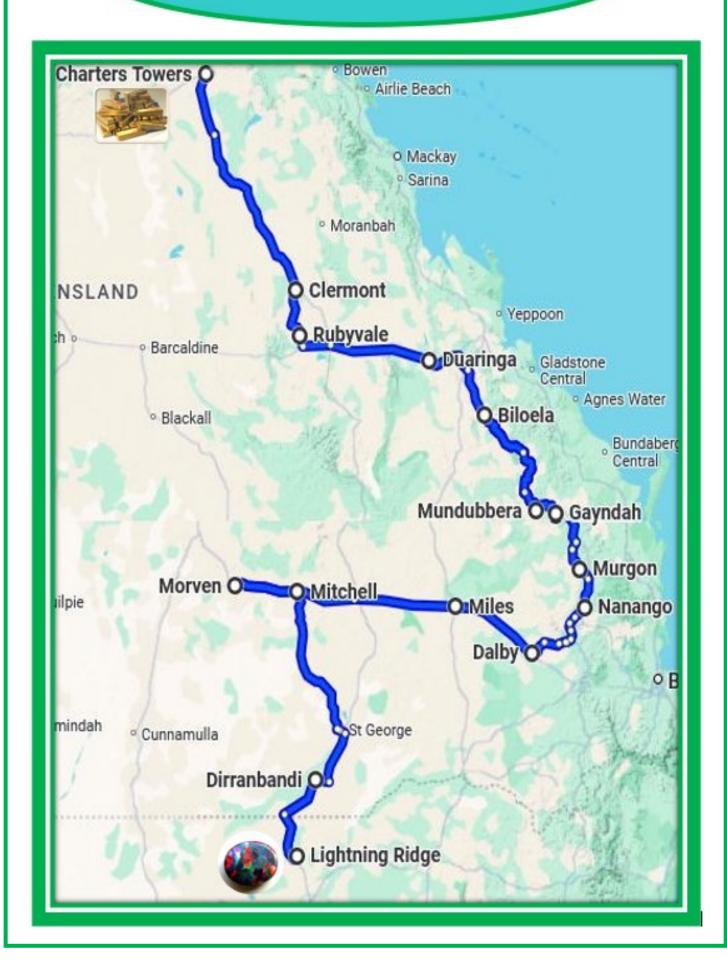

## SUGGESTED ROUTE FOR 2025 ALL DISTANCE & TIMES ARE APPROXIMATE

Lightening Ridge Friday 6th June to Sun 8th June

136 klms1 Hr 37 minsDirranbandiMon 9th June304 klms2 Hrs 55 mins

Mitchell Tues 10th June to Thurs 12th June

87 klms 1 Hr

Morven Fri 13th June to Sun 15th June

317 klms 3 Hrs 26 mins

Miles Mon 16th June to Tues 17th June

127 klms 1 Hr 17 mins

Dalby (Professional Awareness Luncheon) Wed 18th June to Fri 20th June

120 klms 1 Hr 31 mins

Nanango Sat 21st June to Mon 23rd June

60 klms 1 *Hr* 

Murgon Tues 24th June to Thurs 26th June.

118 klms 1 Hr 24 mins

Gayndah Fri 27th June to Sat 28th June

38 klms 34 mins

Mundubberra Sun 29th June to Mon 30th June

192 klms 2 Hrs 21 mins

Biloela (Professional Awareness Luncheon) Tues 1st July to Thurs 3rd July.

154 klms 1 Hr 43 mins

Duaringa Fri 4th July - Stop Over

222 klms 2 Hrs 42 mins

Rubyvale Sat 5th July to Mon 7th July

88 klms 1 Hr 12 mins

Clermont (Professional Awareness Luncheon) Tues 8th July to Wed 9th July

374 klms 4 Hrs 15 mins

Charters Towers Thurs 10<sup>th</sup> July to Sat 12<sup>th</sup> July